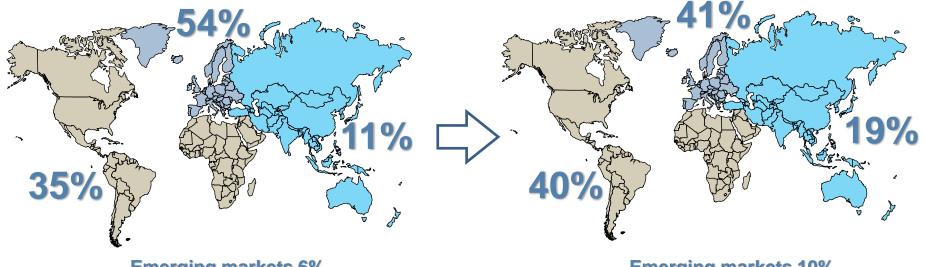

# Changing the regional allocation

Target announced in the Report to the Storting No 17 (2011-2012)

**Emerging markets 6%** 

**Emerging markets 10%** 

Source: Ministry of Finance