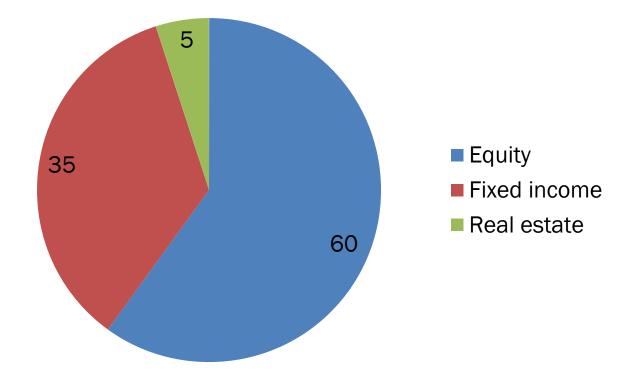

### The management of the Government Pension Fund Global 2012

Governor Øystein Olsen Stortinget, April 30, 2013

# Changing the regional allocation

Target announced in the Report to the Storting No 17 (2011-2012)



**Emerging markets 6%** 

**Emerging markets 10%** 

Source: Ministry of Finance

# Increasing investments in real assets

Strategic allocation. Percent.



#### Lower costs

Management costs\*, NOK millions (left-hand axis), share of fund in basis points (right-hand axis)



\* Excluding performance based fees to external managers

**⊗NB**⊗ NORGES BANK

# Transparent and professional management

- Speaking at universities
- Annual research conference
- Support for outstanding research
- Publish analyses