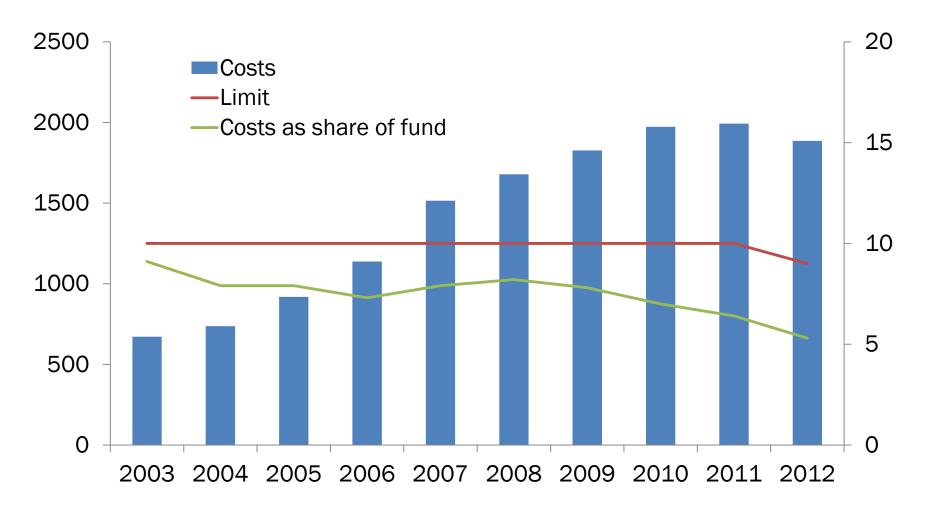

#### Lower costs

Management costs\*, NOK millions (left-hand axis), share of fund in basis points (right-hand axis)

\* Excluding performance based fees to external managers

**⊗NB**⊗ NORGES BANK