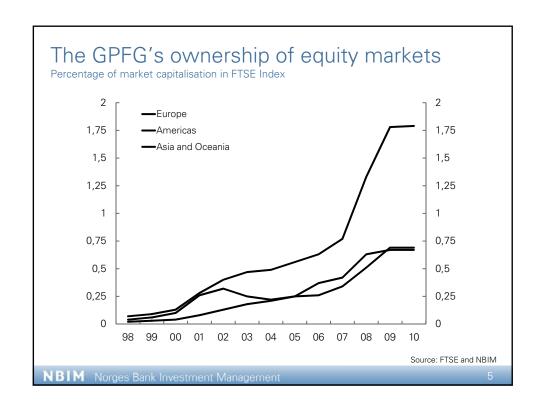

he Standing Committee on Finance and Economic Affairs of the Storting 18 May 2010

**NBIM** Norges Bank Investment Management



## Key figures 2008 – 2010

|                                   | 2010<br>Q1 | 2009 | 2008   | Since<br>Jan 1998 |
|-----------------------------------|------------|------|--------|-------------------|
| Return (NOK bn)                   | 103        | 613  | - 633  | 586               |
| Return (per cent)                 | 3.9        | 25.6 | - 23.3 | 4.9*              |
| Excess return (percentage points) | 0.4        | 4.1  | - 3.4  | 0.28*             |

\*) Annualised

NBIM Norges Bank Investment Managemen

Equity purchases and equity index Purchases (left-hand scale, NOK bn) Index (right-hand scale, 31 Dec 1997=100) NBIM Norges Bank Investment Management