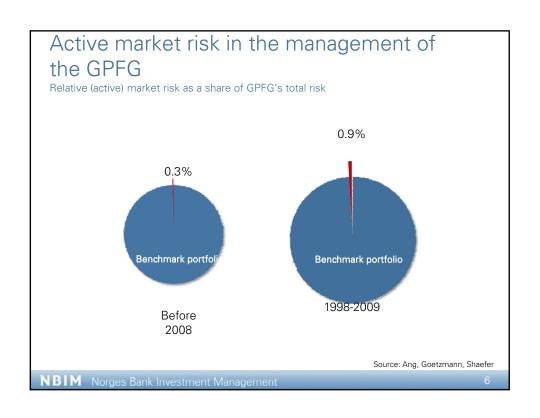

Standing Committee on Finance and Economic Affairs of the Storting 18 May 2010

**NBIM** Norges Bank Investment Management



## Key figures 2008 – 2010

|                                   | 2010<br>Q1 | 2009 | 2008   | Since<br>Jan 1998 |
|-----------------------------------|------------|------|--------|-------------------|
| Return (NOK bn)                   | 103        | 613  | - 633  | 586               |
| Return (per cent)                 | 3.9        | 25.6 | - 23.3 | 4.9*              |
| Excess return (percentage points) | 0.4        | 4.1  | - 3.4  | 0.28*             |

\*) Annualised

NBIM Norges Bank Investment Managemen

Equity purchases and equity index Purchases (left-hand scale, NOK bn) Index (right-hand scale, 31 Dec 1997=100) NBIM Norges Bank Investment Management