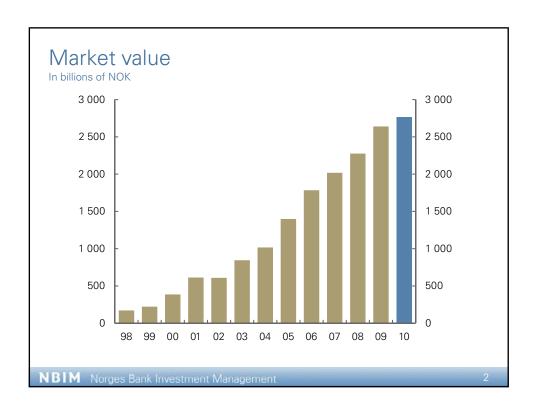

## Norges Bank Investment Management

Yngve Slyngstad, Chief Executive Officer, NBIM

Hearing before the Standing Committee on Finance and Economic Affairs of the Storting 18 May 2010

**NBIM** Norges Bank Investment Management



## Key figures 2008 – 2010

|                                   | 2010<br>Q1 | 2009 | 2008   | Since<br>Jan 1998 |
|-----------------------------------|------------|------|--------|-------------------|
| Return (NOK bn)                   | 103        | 613  | - 633  | 586               |
| Return (per cent)                 | 3.9        | 25.6 | - 23.3 | 4.9*              |
| Excess return (percentage points) | 0.4        | 4.1  | - 3.4  | 0.28*             |

\*) Annualised

NBIM Norges Bank Investment Managemen

Equity purchases and equity index Purchases (left-hand scale, NOK bn) Index (right-hand scale, 31 Dec 1997=100) NBIM Norges Bank Investment Management